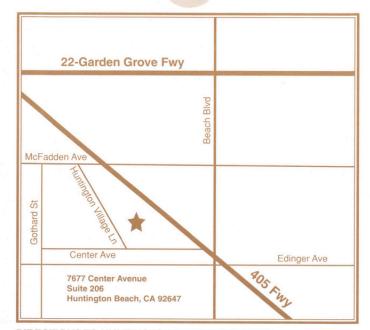

## **DIRECTIONS TO HUNTINGTON BEACH LOCATION:**

- From north of Huntington Beach Take Beach Blvd. exit south off 405 fwy.

  Stay in right lane and follow signs to Center Avenue. Turn right onto Huntington Village Lane and make a right into second driveway.
- From south of Huntington Beach Take Beach Blvd. exit south off 405 fwy.

  Pass under freeway and immediately turn right on Center Avenue. Turn right onto Huntington Village Lane and make a right into second driveway.
- From Beach Blvd., south of 405 Fwy Turn left on Edinger Avenue, right on Gothard Street, right on Center Avenue (cross RR tracks).

  Then turn left onto Huntington Village Lane and make a right into second driveway.
- From Beach Blvd., north of 405 Fwy Go south under freeway. Turn immediately right on Center Avenue, pass beyond One Pacific Plaza entrance. Turn right onto Huntington Village Lane and make a right into second driveway.